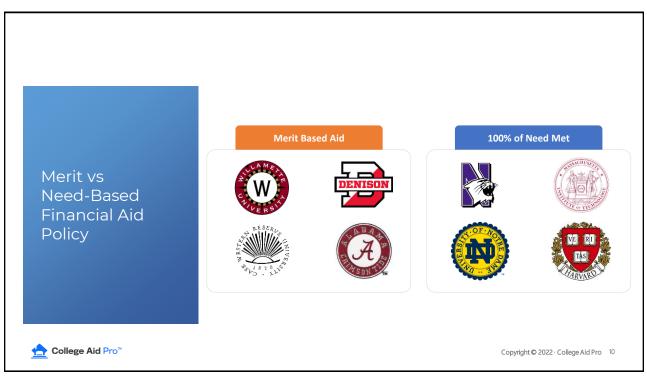

### Income

Parents – Line 11 on 1040 AGI

Students – Income Allowance of ~\$7000

Copyright © 2022 · College Aid Pro 7

| Me                           | erit Based Aid                              |                                      |
|------------------------------|---------------------------------------------|--------------------------------------|
|                              | Office of Admissions –<br>Not Financial Aid | Enticement For Student To<br>Attend  |
|                              | Usually Based On Grades /<br>Test Scores    | Different Awarding<br>Methodologies  |
|                              | Usually All 4 Years                         | Private Colleges                     |
| College Aid Pro <sup>™</sup> |                                             | Copyright © 2022 - College Aid Pro 9 |