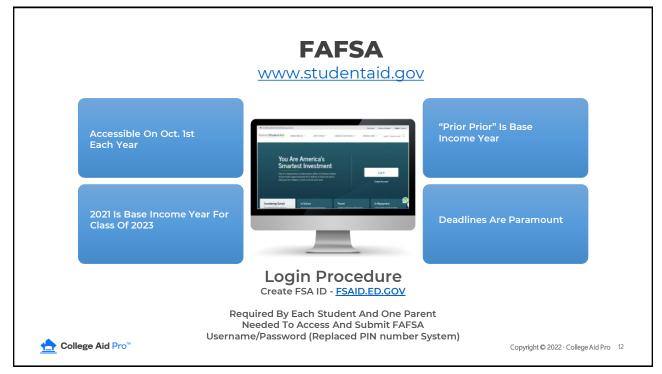

### What Income Do Colleges Consider?

Tax Year Used For Base Income Year

合 College Aid Pro™

7

### "Prior Prior" Tax Year

Class of 2023 = 2021 tax returns Class of 2024 = 2022 tax returns Class of 2025 = 2023 tax returns

### Income

Parents – Line 11 on 1040 AGI

Students – Income Allowance of ~\$7000

Copyright © 2022 · College Aid Pro 7

| Me                           | erit Based Aid                              |                                      |
|------------------------------|---------------------------------------------|--------------------------------------|
|                              | Office of Admissions –<br>Not Financial Aid | Enticement For Student To<br>Attend  |
|                              | Usually Based On Grades /<br>Test Scores    | Different Awarding<br>Methodologies  |
|                              | Usually All 4 Years                         | Private Colleges                     |
| College Aid Pro <sup>™</sup> |                                             | Copyright © 2022 - College Aid Pro 9 |