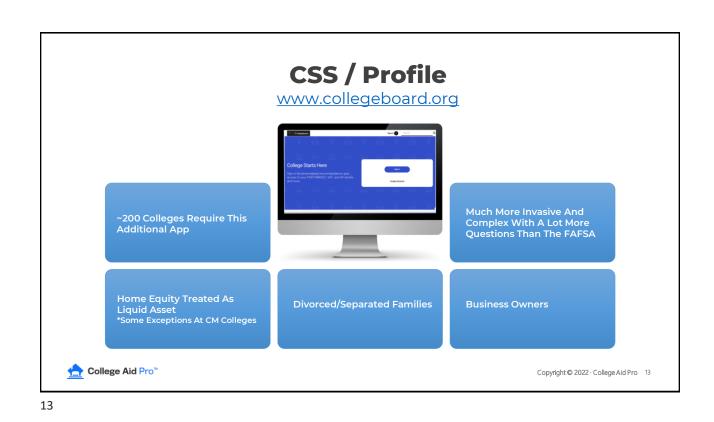

#### Every College Requires The FAFSA

Many Private Colleges Require The CSS/ Profile And/Or Their Own Institutional Form In Addition To FAFSA Student/Parent To Know Deadlines / Requirements?

Is The Responsibility Of