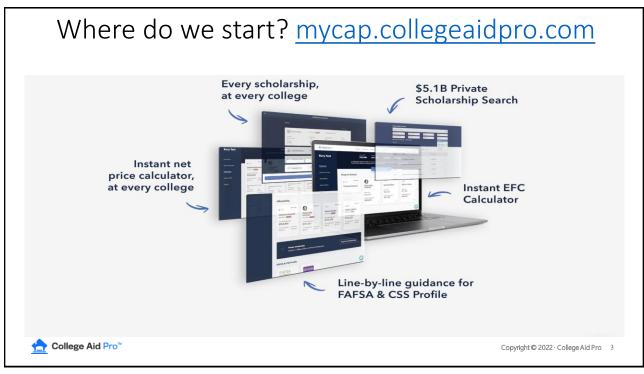

## COLLEGE AID PRO









## Will We Be Eligible For Need-Based Financial Aid? (COA - EFC = Need)



Cost Of Attendance

"Sticker Price"



Expected Family Contribution

What Colleges/Government Think

You Can Pay Annually

<u> </u>College Aid Pro™

Need

Amount Of Financial Aid Family Is

Potentially Eligible

Copyright © 2022 · College Aid Pro 5

5



Can We Lower Our EFC?

# What Should We Know About Our EFC



Copyright © 2022 · College Aid Pro 6

### What Income Do Colleges Consider?

Tax Year Used For Base Income Year

合 College Aid Pro™

7

### "Prior Prior" Tax Year

Class of 2023 = 2021 tax returns Class of 2024 = 2022 tax returns Class of 2025 = 2023 tax returns



### Income

Parents – Line 11 on 1040 AGI

Students – Income Allowance of ~\$7000

Copyright © 2022 · College Aid Pro 7



| Me